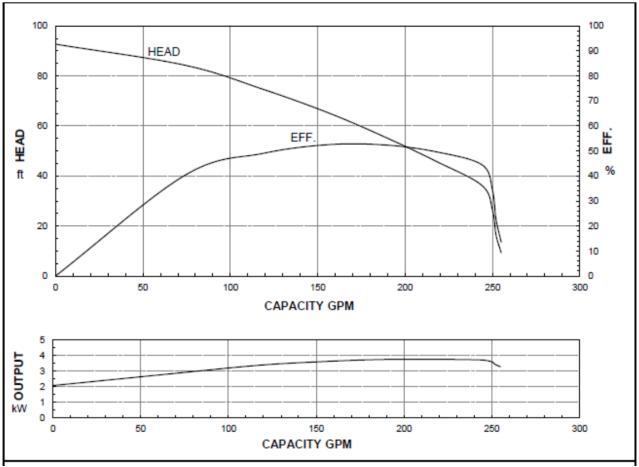

## **PUMP CURVE**

| PUMP PERFORMANCE CURVES |                        |      |   |      |   |     |   |     |   |     |    |                         |    |
|-------------------------|------------------------|------|---|------|---|-----|---|-----|---|-----|----|-------------------------|----|
| MODEL                   |                        |      |   |      |   |     |   |     |   |     |    | VER. NO.                |    |
|                         | STANDARD SPECIFICATION |      |   |      |   |     |   |     |   |     |    | REFERENCE SPECIFICATION | ON |
| FREQUENCY               |                        |      |   | 7    | 6 | 0   |   |     |   | ŀ   | ΗZ |                         |    |
| DISCHARGE               |                        | 3    |   | inch | ı | /   |   | 80  |   | m   | m  |                         |    |
| OUTPUT                  |                        | 5    |   | HP   |   | /   |   | 3.7 |   | k   | W  | HP kW                   | V  |
| HEAD                    | 69 ft                  |      |   |      |   |     |   |     |   |     |    |                         |    |
| CAPACITY                | 132 GPM                |      |   |      |   |     |   |     |   | М   |    |                         |    |
| PHASE/VOLTAGE           | 3 Ø                    | 220  | ٧ | 230  | ٧ | 440 | ٧ | 460 | ٧ | 575 | ٧  | ø v                     |    |
| RATED CURRENT           |                        | 14.0 | Α | 13.8 | Α | 6.9 | Α | 6.6 | Α | 5.5 | Α  | A                       |    |
| POLE / rpm              | 2 P / 3420 rpm         |      |   |      |   |     |   |     |   |     |    |                         |    |
| START METHOD            | DIRECT                 |      |   |      |   |     |   |     |   |     |    |                         |    |
| INSULATION CLASS        | F                      |      |   |      |   |     |   |     |   |     |    |                         |    |
| REMARK                  |                        |      |   |      |   |     |   |     |   |     |    |                         |    |