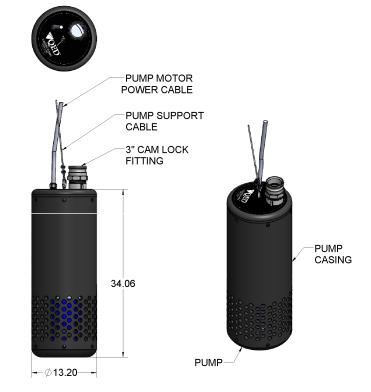

#### **PUMP SPECIFICATIONS**

## Pump & Motor Data

Impeller Enclosed-channel

Solid 0.5"

Discharge 3"

Motor 2 Pole

kW • Hp 3.7 kW • 5 Hp

Phase 3

Cable VCT or SJOW/SOW • 26 ft

# Dimensions & Weight

Pump Weight 115 lbs Max Submergence 100 ft

Optional —

10 AMP 115V - 30 230V 13.8 A

208V — 460V 6.6 A 230V — 575V 5.5 A